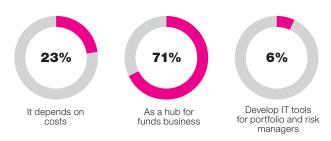

#### **Question 3: Sustainability**

How is your company likely to use Luxembourg in the future?