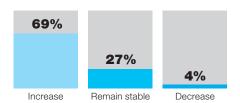

### Question 2: **Employment** In 2016, do you expect your company's workforce to?